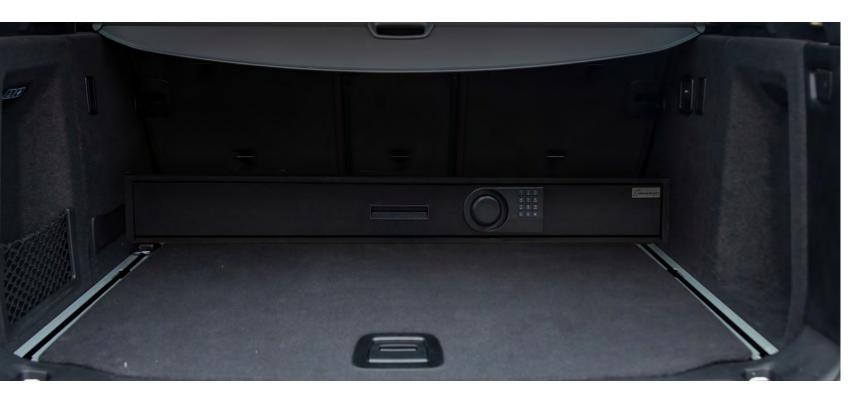

## **CONCEALED SAFE**

American Security®'s UBS648 was produced from our culture of listening to customers. Customers wanted a secure place to store their home defense weapons. Sleek and compact, the UBS648 can be secured to either the floor or back of an SUV and is equipped with our backlit U.L.-Listed ESL5-LP lock, which offers a silent stealth-mode option and was specifically designed for this product.

## **FEATURES**

- Tilt-out door for easy access
- Foam padded slide-out gun tray
- UL-Listed ESL5-LP Electronic lock with backlit and stealth mode keypad
- 18 GA & 7 GA steel construction
- · 4-point locking bar
- 4 mounting holes on the top and bottom of safe
- Side handles with cutouts to attach straps or security cables
- Mini flashlight with flashlight holder