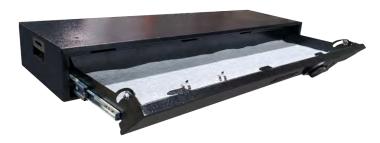

## **FEATURES**

- Tilt-out door for easy access
- Foam padded slide-out gun tray
- UL-Listed ESL5-LP Electronic lock with backlit and stealth mode keypad
- 18 GA & 7 GA steel construction
- · 4-point locking bar
- 4 mounting holes on the top and bottom of safe
- Side handles with cutouts to attach straps or security cables
- Mini flashlight with flashlight holder