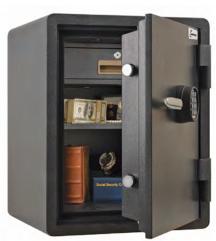

## MODEL FS1814E5

- U.L. Listed 350°F 1-Hour fire rating
- U.L. Listed ESL5 E-lock
- Handle operated locking mechanism with three-way boltwork
- Two deadbolts prevent door removal
- One (1) key-lock drawer and one adjustable shelf
- One (1) internal anchor hole and hardware,
- · Attractive black granite finish