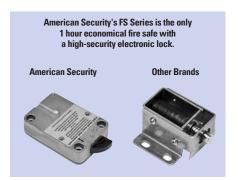

## **FS SERIES IMPORTED U.L. LISTED 1-HOUR FIRE SAFES**

The economical range of our IMPORTED RESIDENTIAL FIRE SAFES are the answer's to today's high incidence of residential fires. Our Fire Safes also provide burglary protection making them ideal for home and light commercial applications.

## **MODELS FS914E5LP AND FS149E5LP**

- U.L. Listed 350°F 1-Hour fire rating
- U.L. Listed ESL5LP E-lock
- One (1) drawer shelf
- Handle operated side-locking mechanism with two chromed locking bolts
- Two deadbolts prevent door removal
- Four (4) rubber feet
- One (1) internal anchor hole and hardware
- · Attractive black granite finish

## MODEL FS1814E5

- U.L. Listed 350°F 1-Hour fire rating
- U.L. Listed ESL5 E-lock
- Handle operated locking mechanism with three-way boltwork
- Two deadbolts prevent door removal
- One (1) key-lock drawer and one adjustable shelf
- One (1) internal anchor hole and hardware,
- · Attractive black granite finish