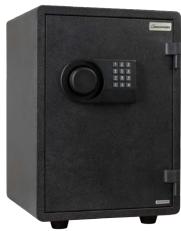

## MODEL FS1814E5

- U.L. Listed 350°F 1-Hour fire rating
- U.L. Listed ESL5 E-lock
- Handle operated locking mechanism with three-way boltwork
- Two deadbolts prevent door removal
- One (1) key-lock drawer and one adjustable shelf
- One (1) internal anchor hole and hardware,
- · Attractive black granite finish