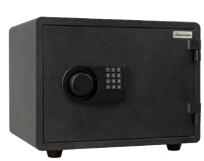

## **MODELS FS914E5LP AND FS149E5LP**

- U.L. Listed 350°F 1-Hour fire rating
- U.L. Listed ESL5LP E-lock
- One (1) drawer shelf
- Handle operated side-locking mechanism with two chromed locking bolts
- Two deadbolts prevent door removal
- Four (4) rubber feet
- One (1) internal anchor hole and hardware
- · Attractive black granite finish