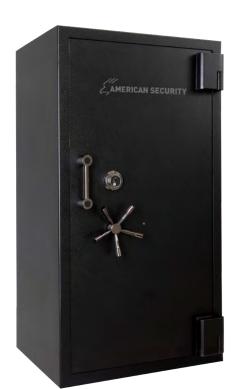

## **HARDWARE COLORS**

Chrome

Brass

Black Nickel

RF582820X6 in textured black with chrome hardware, ESL10 electronic lock, and right-swing door.

RF703620X6 Interior

RF582820X6 Interior

RF6528 Interior