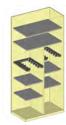

## **HARDWARE COLORS**

Chrome

Brass

Black Nickel

RF582820X6 in textured black with chrome hardware, ESL10 electronic lock, and right-swing door.

RF703620X6 Interior

RF582820X6 Interior

RF6528 Interior