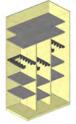

## **HARDWARE COLORS**

Chrome

Brass

Black Nickel

RF582820X6 in textured black with chrome hardware, ESL10 electronic lock, and right-swing door.

RF703620X6 Interior

RF582820X6 Interior

RF6528 Interior