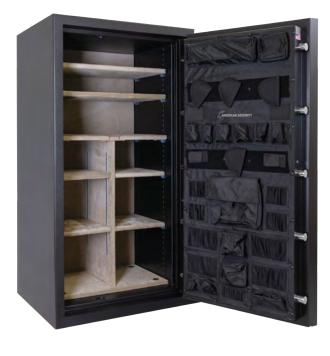

#### **FUNCTIONALITY**

- · Storage for long guns
- Door organizer
- LED light kit
- AC power outlet with removable cord
- · Industry's most flexible interior

## **HARDWARE COLORS**

Chrome

Brass

Black Nickel

RF582820X6 in textured black with chrome hardware, ESL10 electronic lock, and right-swing door.

RF703620X6 Interior

RF582820X6 Interior

RF6528 Interior