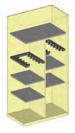

## **HARDWARE COLORS**

Chrome

Brass

Black Nickel

RF582820X6 in textured black with chrome hardware, ESL10 electronic lock, and right-swing door.

RF703620X6 Interior

RF582820X6 Interior

RF6528 Interior