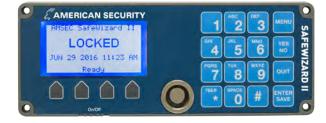

## **SAFEWIZARD II®**

SafeWizard II is the most flexible and powerful safe access control system available.

## **SECURITY**

- All components communicate through an encrypted network
- Large high-contrast LCD display
- Supports dual control and armored car pickups
- Supports time delay as a deterrent to robberies
- Supports time lock restricted access to defined operating hours
- 120,000-record audit trail supports up to 500 users, each of whom can have unique privileges
- PIN code and/or e-Key for user authentication
- Door and bolt sensors detect if a door has been left open
- Battery backup for 8 hours of power-out operation
- Backup database secured inside of safe