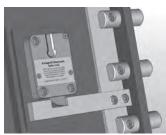

## **SAFEWIZARD II®**

SafeWizard II is the most flexible and powerful safe access control system available.

## **SECURITY**

- All components communicate through an encrypted network
- Large high-contrast LCD display
- Supports dual control and armored car pickups
- Supports time delay as a deterrent to robberies
- Supports time lock restricted access to defined operating hours
- 120,000-record audit trail supports up to 500 users, each of whom can have unique privileges
- PIN code and/or e-Key for user authentication
- Door and bolt sensors detect if a door has been left open
- Battery backup for 8 hours of power-out operation
- Backup database secured inside of safe



SWING BOLT LOCK

## **FLEXIBILITY**

- · Network access via Ethernet or Wi-Fi connection
- Local firmware upgrades via USB
  Supports up to 12 locks and one deposit lock
- Supports swing and toggle locks
- Multiple lock designs to support access control of safe doors, lockers and drawers
- Each lock can be individually configured for all access control parameters and user access
- Alarm interface
- Four language options: English, French, German, Spanish





TOGGLE LOCK