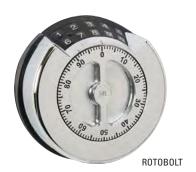

## **ROTOBOLT REDUNDANT SAFE LOCK**

The new U.L. Listed LP Lock offers the convenience of an Electronic lock and the trusted reliability of a mechanical combination lock.

# ELECTRONIC KEYPAD AND MECHANICAL DIAL

- · Bright chrome finish
- Audible and visual feedback
- Durable Mylar keypad
- Spy-proof digital entry
- · Sliding door access to battery compartment

#### **ELECTRONIC LOCK**

- U.L. Type 1
- 1 Manager and 1 User code
- 6 Digit changeable code
- Time Delay (1 to 99 minutes)
- Battery low indicator
- Manipulation protection

#### **MECHANICAL LOCK**

- U.L. Group 2M
- Manipulation resistant
- Standard mechanical lock footprint
- · No spline key required

#### COMPATIBILITY

- Note: This lock is not reversible and will only mount on right swing – vertical down or left swing – vertical up locking systems
- Not available on all models. Please contact us for a complete list of compatible American Security safes