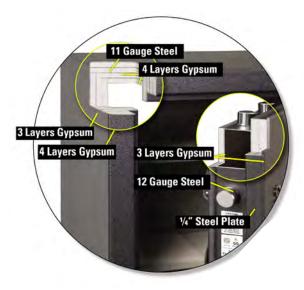

## **NF SERIES - 90 MINUTE FIRE**

The American Security® NF Gun Safe offers both superior performance and value. For burglary protection, it has a stout ¼"-thick steel plate in the door. For fire protection, it is lined with 3 to 4 layers of drywall that are strategically engineered for optimal fire protection. This enables the NF Gun Safe to pass a verified 90-minute fire test at Intertek, an independent testing laboratory.

### **FIRE PROTECTION**

- · Lined with three to four layers of drywall
- 90-minute Intertek verified fire rating
- Dual door seals to protect against fire and smoke

## NF SERIES CONSTRUCTION

17-17-34 GUN INTERIOR MODEL: NF6036E5

14-14-28 GUN INTERIOR MODEL: NE6030E

9-9-18 GUN INTERIOR MODEL: NF6032E

8-8-16 GUN INTERIOR MODEL: NF5924E!

| Model    | Outside Dimension<br>H" x W" x D" | Inside Dimension<br>H" x W" x D" | Door Clearance<br>H" x W" | Door<br>Thickness | Body<br>Thickness | Interior<br>Capacity | Weight   | Lock<br>Type |
|----------|-----------------------------------|----------------------------------|---------------------------|-------------------|-------------------|----------------------|----------|--------------|
| NF6036E5 | 59 x 36 x 26                      | 53-½ x 31-5% x 18-¼              | 52 x 28-¾                 | 4-1/4 / 1/4       | 2-3⁄16"           | 17-17-34 + 2 Gun     | 977 lbs. | ESL5         |
| NF6030E5 | 59 x 30 x 26                      | 53-½ x 25-% x 18-¼               | 52 x 22-¾                 | 4-1/4 / 1/4       | 2-3⁄16"           | 14-14-28 + 2 Gun     | 788 lbs. | ESL5         |
| NF6032E5 | 59 x 30 x 21                      | 53-½ x 25-% x 13-¼               | 52 x 28-¾                 | 4-1/4 / 1/4       | 2-3/16"           | 9-9-18 + 2 Gun       | 761 lbs. | ESL5         |
| NF5924E5 | 59 x 24 x 18                      | 53-½ x 19 x 10                   | 52 x 16-¾                 | 4-1/4 / 1/4       | 2-3/16"           | 8-8-16 Gun + 1 Gun   | 600 lbs. | ESL5         |