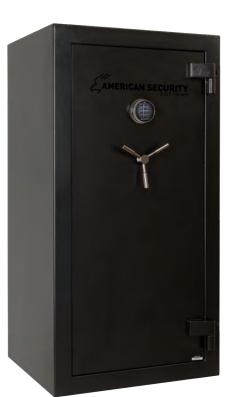

# **SF SERIES - 60 MINUTE FIRE**

The American Security® SF GUN SAFE offers both performance and value. For burglary protection, it has a stout 3/16"- thick steel plate door. For fire protection, it is lined with 3 to 4 layers of drywall that are strategically engineered for optimal fire protection. This enables the SF Gun Safe to pass a verified 60-minute fire test at Intertek, an independent testing laboratory.

## SECURITY

- Four-way bolt work
- 14 massive 1-1/4" chrome plated bolts
- Anchor holes provided

## **FIRE PROTECTION**

- Lined with three to four layers of drywall
- 60-minute Intertek verified fire rating
- Dual door seals to protect against fire and smoke

## FUNCTIONALITY

- U.L.-listed ESL5 electronic lock with illuminated keypad
- Decorative three-spoke handle
- Industry's most flexible interior
- Door organizer
- Storage for two long guns on door

#### COLOR(S):

Textured black (BK) with black nickel hardware (LTN)

Dimensions listed are exterior dimensions. Add 3" to overall depth for lock and handle.