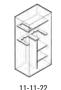

#### **SF SERIES CONSTRUCTION**

15-15-5-30-40 GUN INTERIOR MODEL: SF7240E5

15-15-30 GUN INTERIOR MODEL: SF6030E5

GUN INTERIOR MODEL: SF6032E5

SF6030

| Model    | Outside Dimension<br>H" x W" x D" | Inside Dimension<br>H" x W" x D" | Door Clearance<br>H" x W" | Door<br>Thickness | Body<br>Thickness | Interior<br>Capacity      | Weight     | Lock<br>Type |
|----------|-----------------------------------|----------------------------------|---------------------------|-------------------|-------------------|---------------------------|------------|--------------|
| SF7240E5 | 72 x 40 x 26                      | 66-½ x 36 x 19                   | 63-½ x 31-½               | 3-5⁄8 / 3⁄16      | 2                 | 15-15-15-30-40 +<br>2 Gun | 1,086 lbs. | ESL5         |
| SF6036E5 | 59 x 36 x 26                      | 53-½ x 32 x 19                   | 50-½ x 27-½               | 3-5/8 / 3/16      | 2                 | 17-17-34 + 2 Gun          | 840 lbs.   | ESL5         |
| SF6030E5 | 59 x 30 x 26                      | 53-½ x 26 x 19                   | 50-½ x 21-½               | 3-5/8 / 3/16      | 2                 | 15-15-30 + 2 Gun          | 748 lbs.   | ESL5         |
| SF6032E5 | 59 x 30 x 21                      | 53-½ x 26 x 15                   | 50-½ x 21-½               | 3-5/8 / 3/16      | 2                 | 11-11-22 + 2 Gun          | 662 lbs.   | ESL5         |