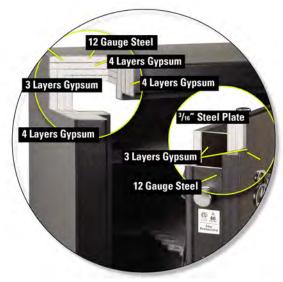

# **SF SERIES - 60 MINUTE FIRE**

The American Security® SF GUN SAFE offers both performance and value. For burglary protection, it has a stout 3/16"- thick steel plate door. For fire protection, it is lined with 3 to 4 layers of drywall that are strategically engineered for optimal fire protection. This enables the SF Gun Safe to pass a verified 60-minute fire test at Intertek, an independent testing laboratory.

## **FIRE PROTECTION**

- Lined with three to four layers of drywall
- 60-minute Intertek verified fire rating
- Dual door seals to protect against fire and smoke