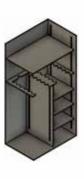

## BLACKHILLS Gun Safes ~~~~

The BlackHills gun safe is the feature filled option for all your gun storage needs. This upgraded design is engineered using thicker than average steel in the door and body, multi-layered fire board construction and the ability to hold more than just your firearms. The BlackHills Series will not let you down.

BH 7242

- 3/16" steel plate door
- 1/8" steel body
- 1/4" Hardplate
- · Secondary mechanical relock system
- Black powder coat finish
- 3 or 5 Spoke handle
- 1 Year parts & labor warranty

BH 5930

BH 7242