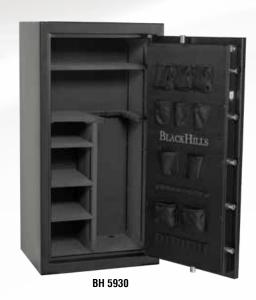

BH 7242

- 3/16" steel plate door
- 1/8" steel body
- 1/4" Hardplate
- · Secondary mechanical relock system
- Black powder coat finish
- 3 or 5 Spoke handle
- 1 Year parts & labor warranty

BH 5930

BH 7242