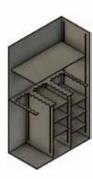

## BLACKHILLS Gun Safes ~~~~

The BlackHills gun safe is the feature filled option for all your gun storage needs. This upgraded design is engineered using thicker than average steel in the door and body, multi-layered fire board construction and the ability to hold more than just your firearms. The BlackHills Series will not let you down.

BH 7242

- 3/16" steel plate door
- 1/8" steel body
- 1/4" Hardplate
- · Secondary mechanical relock system
- Black powder coat finish
- 3 or 5 Spoke handle
- 1 Year parts & labor warranty

BH 5930

BH 7242