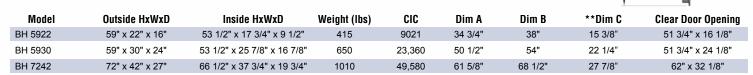

RSC Security

Compare to: Amsec - SF series / Hollon - CS series / Gardall - BGF series

<sup>\*</sup>Add 3" to the Outside depth for handle clearance

<sup>\*\*</sup>Distance from side of safe to adjacent wall to achieve Clear Door Opening