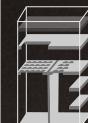

### 6026: N/A

- 6031: 13 GUNS
- 6637: 14 GUNS
- 7241: 15 GUNS
- 7251: 18 GUNS
- 7261: 21 GUNS
- 7251XD: 26 GUNS
- · 7261XD: 28 GUNS