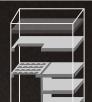

## 6031: 8 GUNS

1/4 GUN RACK

- 6637: 8 GUNS 7241: 12 GUNS
- 7251: 12 GUNS
- 7261: 12 GUNS
- 7251XD: 18 GUNS
- · 7261XD: 18 GUNS