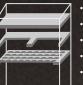

## UNIVERSAL

- 6026: 4 SHELVES
- 6031: 4 SHELVES
- 6637: 5 SHELVES
- 7241: 5 SHELVES
- 7251: 5 SHELVES
- 7261: 5 SHELVES
- 7251XD: 5 SHELVES • 7261XD: 5 SHELVES