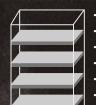

## UNIVERSAL

- 6026: 4 SHELVES
- 6031: 4 SHELVES
- 6637: 5 SHELVES
- 7241: 5 SHELVES
- 7251: 5 SHELVES
- 7261: 5 SHELVES
- 7251XD: 5 SHELVES • 7261XD: 5 SHELVES