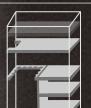

## **UNIVERSAL WITH GUNS**

- 6026: 3 GUNS
- 6031: 4 GUNS
- 6637: 4 GUNS
- 7241: 4 GUNS
- 7251: 4 GUNS
- 7261: 4 GUNS
- 7251XD: 4 GUNS • 7261XD: 4 GUNS