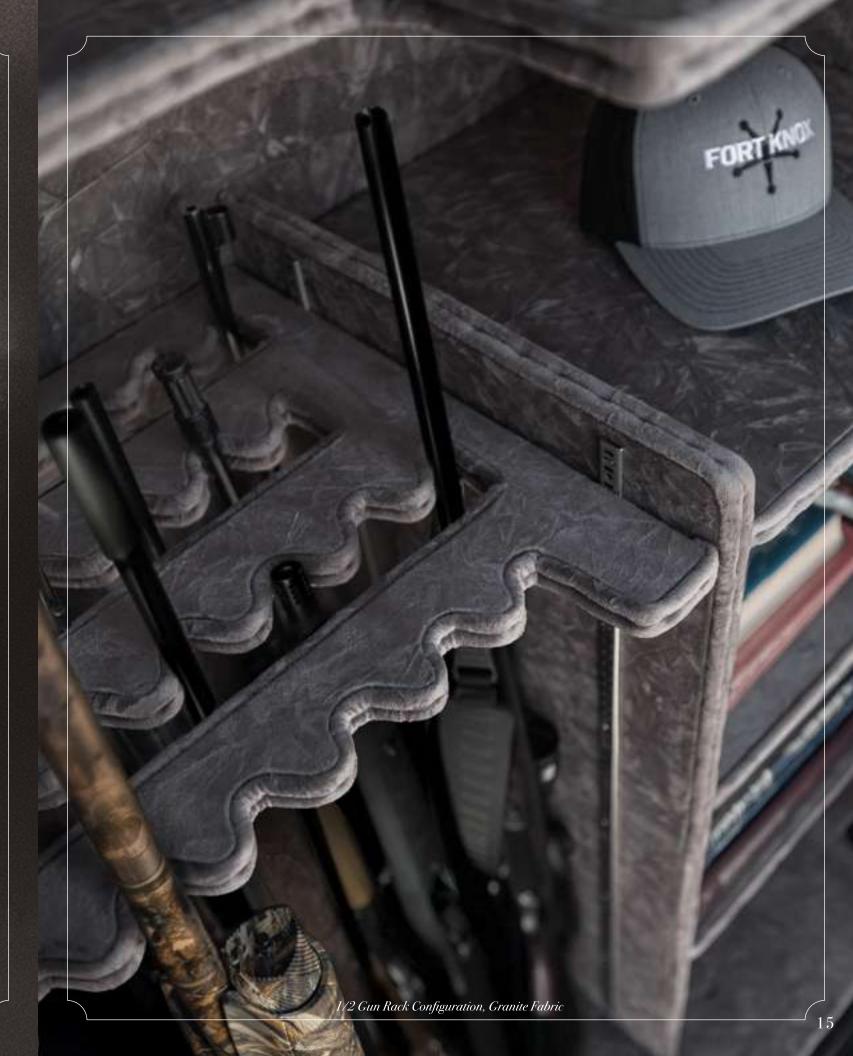

## 1/2 GUN RACK

## 6026: 8 GUNS

- 6031: 18 GUNS
  - 6637: 22 GUNS
  - 7241: 26 GUNS 7251: 34 GUNS
  - 7261: 42 GUNS
  - 7251XD: 51 GUNS • 7261XD: 63 GUNS