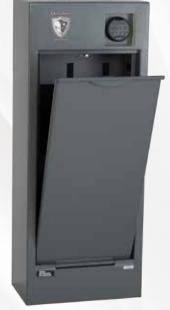

Commonly mounted in the wall behind the bedroom door the safe is virtually invisible to guests but is immediately available in the middle of the night.

MM 4814 Gray

MM 4814 White

- Hardplate protects lock bolt
- · Gray or White powder coat

See the Minuteman in action

Electronic or Biometric lock available

MM 5020 (floor mount)

**Entry Level Rapid Access** Security

Compare to: Amsec - UBS 648 / Hollon - none / Gardall - none

| Model     | Outside (includes flange) | Outside (excludes flange) | Inside                 | Weight | CIC   | Clear Door Opening |
|-----------|---------------------------|---------------------------|------------------------|--------|-------|--------------------|
| MM 4814 E | 49 1/2" x 17" x 6"        | 48" x 14 1/4" x 4"        | 39" x 14" x 3 1/4"     | 100    | 1743  | 11" x 12 1/8"      |
| MM 5020 E | -                         | 50" x 20" x 12"           | 39" x 19 5/8" x 9 3/8" | 174    | 7.175 | 11 1/4" x 15 1/4"  |