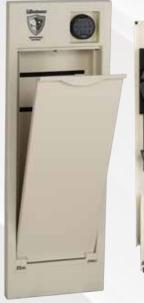

Commonly mounted in the wall behind the bedroom door the safe is virtually invisible to guests but is immediately available in the middle of the night.

MM 4814 Gray

MM 4814 White

- Hardplate protects lock bolt
- · Gray or White powder coat

See the Minuteman in action

Electronic or Biometric lock available

MM 5020 (floor mount)

**Entry Level Rapid Access** Security

Compare to: Amsec - UBS 648 / Hollon - none / Gardall - none

| Model     | Outside (includes flange) | Outside (excludes flange) | Inside                 | Weight | CIC   | Clear Door Opening |
|-----------|---------------------------|---------------------------|------------------------|--------|-------|--------------------|
| MM 4814 E | 49 1/2" x 17" x 6"        | 48" x 14 1/4" x 4"        | 39" x 14" x 3 1/4"     | 100    | 1743  | 11" x 12 1/8"      |
| MM 5020 E | -                         | 50" x 20" x 12"           | 39" x 19 5/8" x 9 3/8" | 174    | 7.175 | 11 1/4" x 15 1/4"  |