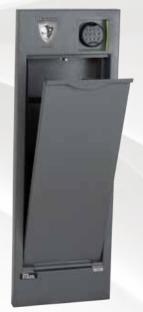

## **Wall Mount Gun Safes**

The **Minuteman** gun safe is the right answer for the homeowner looking for a rapid access to their long gun in an emergency. When things go BUMP in the night, THIS is the safe to go to!!!

Commonly mounted in the wall behind the bedroom door the safe is virtually invisible to guests but is immediately available in the middle of the night.

MM 4814 Gray

MM 4814 White

- Hardplate protects lock bolt
- · Gray or White powder coat

See the Minuteman in action

Electronic or Biometric lock available

MM 5020 (floor mount)

**Entry Level Rapid Access** Security

Compare to: Amsec - UBS 648 / Hollon - none / Gardall - none

| Model     | Outside (includes flange) | Outside (excludes flange) | Inside                 | Weight | CIC   | Clear Door Opening |
|-----------|---------------------------|---------------------------|------------------------|--------|-------|--------------------|
| MM 4814 E | 49 1/2" x 17" x 6"        | 48" x 14 1/4" x 4"        | 39" x 14" x 3 1/4"     | 100    | 1743  | 11" x 12 1/8"      |
| MM 5020 E | -                         | 50" x 20" x 12"           | 39" x 19 5/8" x 9 3/8" | 174    | 7.175 | 11 1/4" x 15 1/4"  |