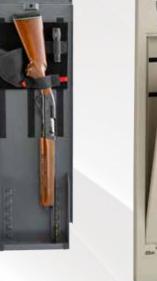

## **Wall Mount Gun Safes**

The **Minuteman** gun safe is the right answer for the homeowner looking for a rapid access to their long gun in an emergency. When things go BUMP in the night, THIS is the safe to go to!!!

Commonly mounted in the wall behind the bedroom door the safe is virtually invisible to guests but is immediately available in the middle of the night.

MM 4814 Gray

MM 4814 White

- Hardplate protects lock bolt
- · Gray or White powder coat

See the Minuteman in action

Electronic or Biometric lock available

MM 5020 (floor mount)

**Entry Level Rapid Access** Security

Compare to: Amsec - UBS 648 / Hollon - none / Gardall - none

| Model     | Outside (includes flange) | Outside (excludes flange) | Inside                 | Weight | CIC   | Clear Door Opening |
|-----------|---------------------------|---------------------------|------------------------|--------|-------|--------------------|
| MM 4814 E | 49 1/2" x 17" x 6"        | 48" x 14 1/4" x 4"        | 39" x 14" x 3 1/4"     | 100    | 1743  | 11" x 12 1/8"      |
| MM 5020 E | -                         | 50" x 20" x 12"           | 39" x 19 5/8" x 9 3/8" | 174    | 7.175 | 11 1/4" x 15 1/4"  |