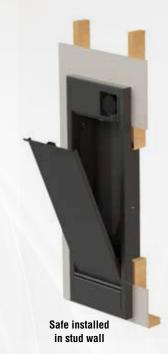

Commonly mounted in the wall behind the bedroom door the safe is virtually invisible to guests but is immediately available in the middle of the night.

MM 4814 Gray

MM 4814 White

- Hardplate protects lock bolt
- · Gray or White powder coat