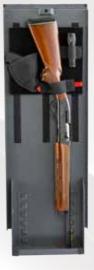

## **Wall Mount Gun Safes**

The **Minuteman** gun safe is the right answer for the homeowner looking for a rapid access to their long gun in an emergency. When things go BUMP in the night, THIS is the safe to go to!!!

Commonly mounted in the wall behind the bedroom door the safe is virtually invisible to guests but is immediately available in the middle of the night.

MM 4814 Gray

MM 4814 White

- Hardplate protects lock bolt
- · Gray or White powder coat

See the Minuteman in action

Electronic or Biometric lock available

MM 5020 (floor mount)

**Entry Level Rapid Access** Security

Compare to: Amsec - UBS 648 / Hollon - none / Gardall - none

| Model     | Outside (includes flange) | Outside (excludes flange) | Inside                 | Weight | CIC   | Clear Door Opening |
|-----------|---------------------------|---------------------------|------------------------|--------|-------|--------------------|
| MM 4814 E | 49 1/2" x 17" x 6"        | 48" x 14 1/4" x 4"        | 39" x 14" x 3 1/4"     | 100    | 1743  | 11" x 12 1/8"      |
| MM 5020 E | -                         | 50" x 20" x 12"           | 39" x 19 5/8" x 9 3/8" | 174    | 7.175 | 11 1/4" x 15 1/4"  |