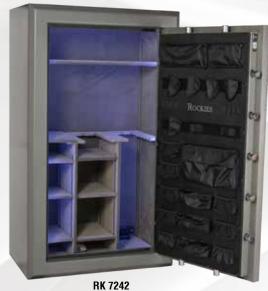

• 1/2" steel plate door

- 3/16" steel body
- 1/4" Hardplate
- · Secondary mechanical relock system
- · Silver/grey powder coat finish
- High end, plush interior fabric 3 or 5 Spoke handle
- · Heavy duty pull handle
- Motion activated LED lights 110v and USB power strip
- 1 Year parts & labor warranty

RK 7242

Compare to: Amsec - BF series / Hollon - none / Gardall - none

| Model   | Outside HxWxD   | Inside HxWxD                | Weight (lbs) | CIC    | Dim A   | Dim B   | **Dim C | <b>Clear Door Opening</b> |
|---------|-----------------|-----------------------------|--------------|--------|---------|---------|---------|---------------------------|
| RK 5922 | 59" x 22" x 16" | 52 1/4" x 16 1/2" x 7 1/2"  | 610          | 6466   | 34 1/4" | 36 1/4" | 11 1/4" | 49 7/8" x 13 5/8"         |
| RK 5930 | 59" x 30" x 24" | 52 1/4" x 24 1/2" x 15 1/2" | 970          | 19,842 | 49 3/8" | 52 1/4" | 15 1/4" | 49 7/8" x 21 3/4"         |
| RK 6536 | 65" x 36" x 26" | 58 1/4" x 30 3/8" x 18"     | 1212         | 31,848 | 54"     | 59 1/4" | 19 1/4" | 53 1/2" x 24 1/2"         |
| RK 7242 | 72" x 42" x 27" | 64 7/8" x 36 3/4" x 17 3/4" | 1510         | 42.320 | 60 1/2" | 71 1/2" | 24"     | 60 1/2" x 30 1/2"         |