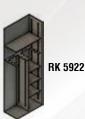

RK 7242

Compare to: Amsec - BF series / Hollon - none / Gardall - none

| Model   | Outside HxWxD   | Inside HxWxD                | Weight (lbs) | CIC    | Dim A   | Dim B   | **Dim C | <b>Clear Door Opening</b> |
|---------|-----------------|-----------------------------|--------------|--------|---------|---------|---------|---------------------------|
| RK 5922 | 59" x 22" x 16" | 52 1/4" x 16 1/2" x 7 1/2"  | 610          | 6466   | 34 1/4" | 36 1/4" | 11 1/4" | 49 7/8" x 13 5/8"         |
| RK 5930 | 59" x 30" x 24" | 52 1/4" x 24 1/2" x 15 1/2" | 970          | 19,842 | 49 3/8" | 52 1/4" | 15 1/4" | 49 7/8" x 21 3/4"         |
| RK 6536 | 65" x 36" x 26" | 58 1/4" x 30 3/8" x 18"     | 1212         | 31,848 | 54"     | 59 1/4" | 19 1/4" | 53 1/2" x 24 1/2"         |
| RK 7242 | 72" x 42" x 27" | 64 7/8" x 36 3/4" x 17 3/4" | 1510         | 42.320 | 60 1/2" | 71 1/2" | 24"     | 60 1/2" x 30 1/2"         |