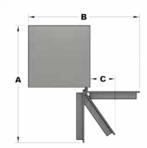

RK 7242

Compare to: Amsec - BF series / Hollon - none / Gardall - none

| Model   | Outside HxWxD   | Inside HxWxD                | Weight (lbs) | CIC    | Dim A   | Dim B   | **Dim C | <b>Clear Door Opening</b> |
|---------|-----------------|-----------------------------|--------------|--------|---------|---------|---------|---------------------------|
| RK 5922 | 59" x 22" x 16" | 52 1/4" x 16 1/2" x 7 1/2"  | 610          | 6466   | 34 1/4" | 36 1/4" | 11 1/4" | 49 7/8" x 13 5/8"         |
| RK 5930 | 59" x 30" x 24" | 52 1/4" x 24 1/2" x 15 1/2" | 970          | 19,842 | 49 3/8" | 52 1/4" | 15 1/4" | 49 7/8" x 21 3/4"         |
| RK 6536 | 65" x 36" x 26" | 58 1/4" x 30 3/8" x 18"     | 1212         | 31,848 | 54"     | 59 1/4" | 19 1/4" | 53 1/2" x 24 1/2"         |
| RK 7242 | 72" x 42" x 27" | 64 7/8" x 36 3/4" x 17 3/4" | 1510         | 42.320 | 60 1/2" | 71 1/2" | 24"     | 60 1/2" x 30 1/2"         |

<sup>\*</sup>Add 3" to the Outside depth for handle clearance

<sup>\*\*</sup>Distance from side of safe to adjacent wall to achieve Clear Door Opening