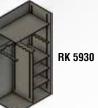

RK 7242

Compare to: Amsec - BF series / Hollon - none / Gardall - none

| Model   | Outside HxWxD   | Inside HxWxD                | Weight (lbs) | CIC    | Dim A   | Dim B   | **Dim C | <b>Clear Door Opening</b> |
|---------|-----------------|-----------------------------|--------------|--------|---------|---------|---------|---------------------------|
| RK 5922 | 59" x 22" x 16" | 52 1/4" x 16 1/2" x 7 1/2"  | 610          | 6466   | 34 1/4" | 36 1/4" | 11 1/4" | 49 7/8" x 13 5/8"         |
| RK 5930 | 59" x 30" x 24" | 52 1/4" x 24 1/2" x 15 1/2" | 970          | 19,842 | 49 3/8" | 52 1/4" | 15 1/4" | 49 7/8" x 21 3/4"         |
| RK 6536 | 65" x 36" x 26" | 58 1/4" x 30 3/8" x 18"     | 1212         | 31,848 | 54"     | 59 1/4" | 19 1/4" | 53 1/2" x 24 1/2"         |
| RK 7242 | 72" x 42" x 27" | 64 7/8" x 36 3/4" x 17 3/4" | 1510         | 42.320 | 60 1/2" | 71 1/2" | 24"     | 60 1/2" x 30 1/2"         |