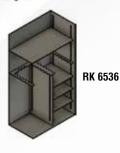

RK 7242

Compare to: Amsec - BF series / Hollon - none / Gardall - none

| Model   | Outside HxWxD   | Inside HxWxD                | Weight (lbs) | CIC    | Dim A   | Dim B   | **Dim C | <b>Clear Door Opening</b> |
|---------|-----------------|-----------------------------|--------------|--------|---------|---------|---------|---------------------------|
| RK 5922 | 59" x 22" x 16" | 52 1/4" x 16 1/2" x 7 1/2"  | 610          | 6466   | 34 1/4" | 36 1/4" | 11 1/4" | 49 7/8" x 13 5/8"         |
| RK 5930 | 59" x 30" x 24" | 52 1/4" x 24 1/2" x 15 1/2" | 970          | 19,842 | 49 3/8" | 52 1/4" | 15 1/4" | 49 7/8" x 21 3/4"         |
| RK 6536 | 65" x 36" x 26" | 58 1/4" x 30 3/8" x 18"     | 1212         | 31,848 | 54"     | 59 1/4" | 19 1/4" | 53 1/2" x 24 1/2"         |
| RK 7242 | 72" x 42" x 27" | 64 7/8" x 36 3/4" x 17 3/4" | 1510         | 42.320 | 60 1/2" | 71 1/2" | 24"     | 60 1/2" x 30 1/2"         |