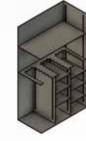

The Rockies is Hayman's premium gun-safe line for protecting your collection. Developed and manufactured using top of the line materials and components, the Rockies outperforms its competitors at any price. A solid 1/2" thick steel door, formed 3/16" solid steel body and fire protection like no other, the Rockies gun safe will provide you with unprecedented security and peace of mind for generations to come.

• 1/2" steel plate door

- 3/16" steel body
- 1/4" Hardplate
- · Secondary mechanical relock system
- · Silver/grey powder coat finish
- High end, plush interior fabric 3 or 5 Spoke handle
- · Heavy duty pull handle
- Motion activated LED lights 110v and USB power strip
- 1 Year parts & labor warranty