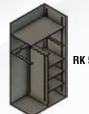

RK 7242

Compare to: Amsec - BF series / Hollon - none / Gardall - none

| Model   | Outside HxWxD   | Inside HxWxD                | Weight (lbs) | CIC    | Dim A   | Dim B   | **Dim C | <b>Clear Door Opening</b> |
|---------|-----------------|-----------------------------|--------------|--------|---------|---------|---------|---------------------------|
| RK 5922 | 59" x 22" x 16" | 52 1/4" x 16 1/2" x 7 1/2"  | 610          | 6466   | 34 1/4" | 36 1/4" | 11 1/4" | 49 7/8" x 13 5/8"         |
| RK 5930 | 59" x 30" x 24" | 52 1/4" x 24 1/2" x 15 1/2" | 970          | 19,842 | 49 3/8" | 52 1/4" | 15 1/4" | 49 7/8" x 21 3/4"         |
| RK 6536 | 65" x 36" x 26" | 58 1/4" x 30 3/8" x 18"     | 1212         | 31,848 | 54"     | 59 1/4" | 19 1/4" | 53 1/2" x 24 1/2"         |
| RK 7242 | 72" x 42" x 27" | 64 7/8" x 36 3/4" x 17 3/4" | 1510         | 42.320 | 60 1/2" | 71 1/2" | 24"     | 60 1/2" x 30 1/2"         |