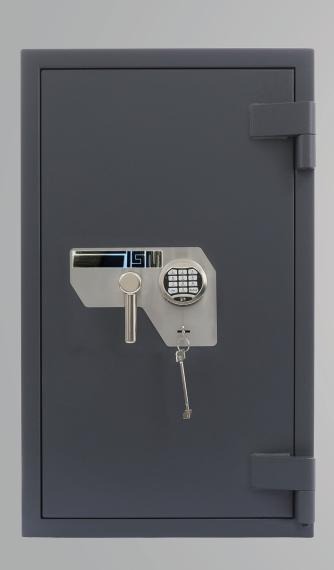

Bolts & locking mechanism: three -bolts 1.5 inc diameter with a three way active boltwork protected by a glass plate relocking protection against locks drilling.

Locks: Fitted with 2 high security locks- a double bit Mauer key lock 71111+Electronic lock Euro ECBS approved

## **DEFENDER**

ISM -Factory Rating TL-15x6 & 2 hours 350 Fr

protection against concentrated attacks with mechanical and electrical tools. The same high quality construction safes at an affordable price.