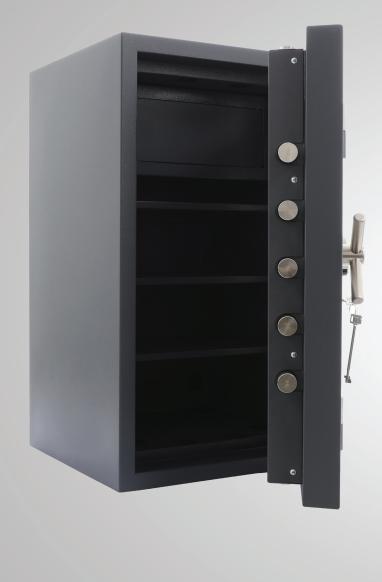

**Special Features:** TL15x6 protection burglary resistant ,tested by the manufacture and 2 hours 350 F factory fire rating.

DOOR & BODY: manufacturer with two inter welded walls with reinforcement filled with Strong heavy concrete in a total thickness of 2.75 inch protection material for body and a total of 5.5 inch for the door.

Bolts & locking mechanism: three -bolts 1.5 inc diameter with a three way active boltwork protected by a glass plate relocking protection against locks drilling.

Locks: Fitted with 2 high security locks- a double bit Mauer key lock 71111+Electronic lock Euro ECBS approved