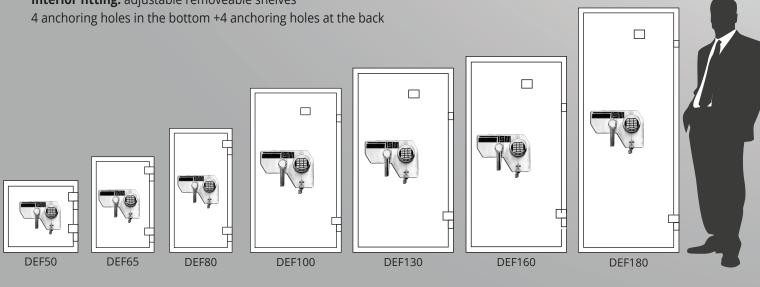

| Model  | Inside Sizes |    |    | Outside Sizes |       |       | Volume | Weight* | Shelves |
|--------|--------------|----|----|---------------|-------|-------|--------|---------|---------|
|        | Н            | W  | D  | Н             | W     | D     | CuFt   | Lbs     | SHEIVES |
| DEF50  | 14           | 14 | 11 | 19.68         | 19.68 | 19.68 | 1.30   | 473     | 1       |
| DEF65  | 20           | 14 | 11 | 25.50         | 19.68 | 19.68 | 1.83   | 579     | 1       |
| DEF80  | 25           | 18 | 13 | 31.49         | 23.62 | 21.65 | 3.60   | 825     | 1       |
| DEF100 | 33           | 18 | 13 | 39.37         | 23.62 | 21.65 | 4.69   | 1001    | 1       |
| DEF130 | 45           | 18 | 15 | 51.18         | 23.62 | 23.62 | 7.27   | 1280    | 3       |
| DEF160 | 61           | 22 | 15 | 62.99         | 27.55 | 23.62 | 11.93  | 1782    | 3       |
| DEF180 | 65           | 22 | 19 | 70.86         | 27.55 | 27.55 | 15.96  | 2162    | 3       |

## Add Ons:

Interior fitting: adjustable removeable shelves

Dimensions Tolerance - ±0.2".

<sup>\*\*\*</sup> Add 2" to outside depth for Operating Handle.